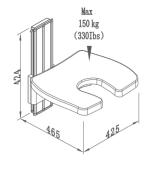

## **TECHNICAL DRAWINGS**

**Shower Seat** 

Wall Mounted Flip-Up, Height adjustable

Solid Metal Wall Fixing

INCL. Stainless Steel Screws and Universal Wall Plugs

Ergonomical Seat made of super high quality UF materiial

Wide-425mm, Depth-465mm (refer to above drawings)

Weight loading 150kgs certified.

Carton Size: 58x47x17cm. G.W.: 7.31kgs