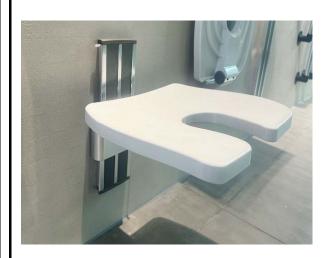

## Aicube -- Care with Love

Price: USD 110 per unit

| PRODUCT DETAILS                     |                                                                                                                                                              |  |  |  |
|-------------------------------------|--------------------------------------------------------------------------------------------------------------------------------------------------------------|--|--|--|
| Туре                                | SHOWER SEAT                                                                                                                                                  |  |  |  |
| Item Code                           | XSA-B420                                                                                                                                                     |  |  |  |
| Range                               | Shower seat                                                                                                                                                  |  |  |  |
| Materials                           | 1.Metal part constructed with super solid aluminum . 2. Seat part is super quality UF plastic. 3. The fixing kits and fasteners are made of stainless steel. |  |  |  |
| Finish                              | Bright Chrome Height Ajdustable and Hinge/Seat White                                                                                                         |  |  |  |
| Technical Details and Descriptions: |                                                                                                                                                              |  |  |  |

Wall mounted shower seat foldable, Height adjustable.

Certified Weight loading 150kgs for seat and each arm 40kgs weight loading. Maximum user mass (seat): 225 kg.

| Standard and Warranty |                                                                                                                                                                                                                               |  |  |  |
|-----------------------|-------------------------------------------------------------------------------------------------------------------------------------------------------------------------------------------------------------------------------|--|--|--|
| Standard              | ISO17966                                                                                                                                                                                                                      |  |  |  |
| Warranty              | Expected service life of the shower seat is 10 years, provided that maintenance is carried out correctly. We makes a commitment to remedy material and manufacturing defects for a period of 3 years from the invoicing date. |  |  |  |