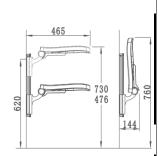

## **TECHNICAL DRAWINGS**

**Shower Seat** 

Wall Mounted Flip-Up, Height adjustable

Solid Metal Wall Fixing

INCL. Stainless Steel Screws and Universal Wall Plugs

Ergonomical Seat made of super high quality UF materiial

Wide-425mm, Depth-465mm (refer to above drawings)

Weight loading 150kgs certified.

Carton Size: 58x47x17cm. G.W.: 7.31kgs