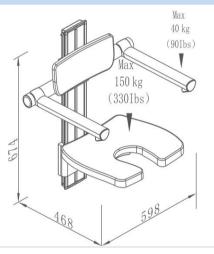

## Aicube -- Care with Love

| PRODUCT DETAILS                                                                                                                                                                                                                                                                                                                                                                                                                                                                                                                                                                                                                            |                                                                                                                                                                                                                                                                                                                                                                    |
|--------------------------------------------------------------------------------------------------------------------------------------------------------------------------------------------------------------------------------------------------------------------------------------------------------------------------------------------------------------------------------------------------------------------------------------------------------------------------------------------------------------------------------------------------------------------------------------------------------------------------------------------|--------------------------------------------------------------------------------------------------------------------------------------------------------------------------------------------------------------------------------------------------------------------------------------------------------------------------------------------------------------------|
| Туре                                                                                                                                                                                                                                                                                                                                                                                                                                                                                                                                                                                                                                       | Wall hung U-shaped shower seat with arms and backrest                                                                                                                                                                                                                                                                                                              |
| Item Code                                                                                                                                                                                                                                                                                                                                                                                                                                                                                                                                                                                                                                  | XSA-B420+B-BF340                                                                                                                                                                                                                                                                                                                                                   |
| Range                                                                                                                                                                                                                                                                                                                                                                                                                                                                                                                                                                                                                                      | Bathroom Accessories                                                                                                                                                                                                                                                                                                                                               |
| Materials                                                                                                                                                                                                                                                                                                                                                                                                                                                                                                                                                                                                                                  | <ol> <li>The shower seat is constructed with super solid aluminum<br/>fixing bracket and super quality UF plastic.</li> <li>The arms and backrest are made in high quality UF plastic<br/>and freely assembled in solid aluminum rack.</li> <li>The end is capped with TPE plastic.</li> <li>The fixing kits and fasteners are made of stainless steel.</li> </ol> |
| Finish                                                                                                                                                                                                                                                                                                                                                                                                                                                                                                                                                                                                                                     | Bright Chrome                                                                                                                                                                                                                                                                                                                                                      |
| Technical Details and Descriptions:                                                                                                                                                                                                                                                                                                                                                                                                                                                                                                                                                                                                        |                                                                                                                                                                                                                                                                                                                                                                    |
| <ol> <li>The shower seat and backrest armrests can be adjusted up and down. The backrest brings more confortability. The armrest ensure stability when sitting on.Backrest and armrest are optional in seperate.</li> <li>The seat and armrests can be folded upward to save space.</li> <li>The U-notch hole design in the middle of the seat is convenient for the elderly to clean their lower body while sitting.</li> <li>The seat is with hydraulic damper kits making it soft open and anti-slip because of mat surface of seat</li> <li>The seat can bear a load of 150 kgs and the armrests can bear a load of 40 kgs.</li> </ol> |                                                                                                                                                                                                                                                                                                                                                                    |
| Standard and Warranty                                                                                                                                                                                                                                                                                                                                                                                                                                                                                                                                                                                                                      |                                                                                                                                                                                                                                                                                                                                                                    |
| Standard                                                                                                                                                                                                                                                                                                                                                                                                                                                                                                                                                                                                                                   | ISO17966:2016                                                                                                                                                                                                                                                                                                                                                      |
| Warranty                                                                                                                                                                                                                                                                                                                                                                                                                                                                                                                                                                                                                                   | Expected service life of the shower seat is 10 years, provided<br>that maintenance is carried out correctly.<br>We makes a commitment to remedy material and<br>manufacturing defects for a period of 3 years from the<br>invoicing date                                                                                                                           |

## **TECHNICAL DRAWINGS**

Full set with 2 carton box: 1. Shower seat in one box: 70x46x17cm 8.5kgs 2. arms with backrest in one box,63x50x13cm. 6.5kgs;