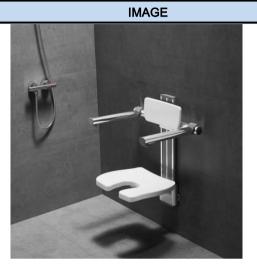

## Aicube -- Care with Love

| PRODUCT DETAILS                                                                                                                                                                                                                                                                                                                                                                                                                                                                                                                                                                                                                            |                                                                                                                                                                                                                                                                                                                                                                    |
|--------------------------------------------------------------------------------------------------------------------------------------------------------------------------------------------------------------------------------------------------------------------------------------------------------------------------------------------------------------------------------------------------------------------------------------------------------------------------------------------------------------------------------------------------------------------------------------------------------------------------------------------|--------------------------------------------------------------------------------------------------------------------------------------------------------------------------------------------------------------------------------------------------------------------------------------------------------------------------------------------------------------------|
| Туре                                                                                                                                                                                                                                                                                                                                                                                                                                                                                                                                                                                                                                       | Wall hung U-shaped shower seat with arms and backrest                                                                                                                                                                                                                                                                                                              |
| Item Code                                                                                                                                                                                                                                                                                                                                                                                                                                                                                                                                                                                                                                  | XSA-B420+B-BF340                                                                                                                                                                                                                                                                                                                                                   |
| Range                                                                                                                                                                                                                                                                                                                                                                                                                                                                                                                                                                                                                                      | Bathroom Accessories                                                                                                                                                                                                                                                                                                                                               |
| Materials                                                                                                                                                                                                                                                                                                                                                                                                                                                                                                                                                                                                                                  | <ol> <li>The shower seat is constructed with super solid aluminum<br/>fixing bracket and super quality UF plastic.</li> <li>The arms and backrest are made in high quality UF plastic<br/>and freely assembled in solid aluminum rack.</li> <li>The end is capped with TPE plastic.</li> <li>The fixing kits and fasteners are made of stainless steel.</li> </ol> |
| Finish                                                                                                                                                                                                                                                                                                                                                                                                                                                                                                                                                                                                                                     | Bright Chrome                                                                                                                                                                                                                                                                                                                                                      |
| Technical Details and Descriptions:                                                                                                                                                                                                                                                                                                                                                                                                                                                                                                                                                                                                        |                                                                                                                                                                                                                                                                                                                                                                    |
| <ol> <li>The shower seat and backrest armrests can be adjusted up and down. The backrest brings more confortability. The armrest ensure stability when sitting on.Backrest and armrest are optional in seperate.</li> <li>The seat and armrests can be folded upward to save space.</li> <li>The U-notch hole design in the middle of the seat is convenient for the elderly to clean their lower body while sitting.</li> <li>The seat is with hydraulic damper kits making it soft open and anti-slip because of mat surface of seat</li> <li>The seat can bear a load of 150 kgs and the armrests can bear a load of 40 kgs.</li> </ol> |                                                                                                                                                                                                                                                                                                                                                                    |
| Standard and Warranty                                                                                                                                                                                                                                                                                                                                                                                                                                                                                                                                                                                                                      |                                                                                                                                                                                                                                                                                                                                                                    |
| Standard                                                                                                                                                                                                                                                                                                                                                                                                                                                                                                                                                                                                                                   | ISO17966:2016                                                                                                                                                                                                                                                                                                                                                      |
| Warranty                                                                                                                                                                                                                                                                                                                                                                                                                                                                                                                                                                                                                                   | Expected service life of the shower seat is 10 years, provided<br>that maintenance is carried out correctly.<br>We makes a commitment to remedy material and<br>manufacturing defects for a period of 3 years from the<br>invoicing date                                                                                                                           |