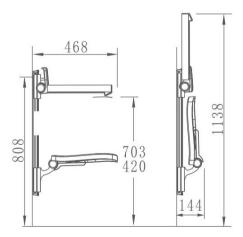

## **TECHNICAL DRAWINGS**

Full set with 2 carton box: 1. Shower seat in one box: 70x46x17cm 8.5kgs 2. arms with backrest in one box,63x50x13cm. 6.5kgs;