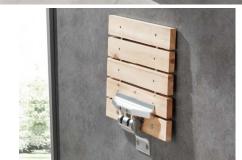

### **Technical Details and Descriptions:**

Wall mounted shower seat foldable. Certified Weight loading 150kgs. Maximum user mass (seat): 225 kg.

| Standard and Warranty |                                                                                                                                                                                                                                |
|-----------------------|--------------------------------------------------------------------------------------------------------------------------------------------------------------------------------------------------------------------------------|
| Standard              | ISO17966                                                                                                                                                                                                                       |
| Warranty              | Expected service life of the shower seat is 10 years, provided that maintenance is carried out correctly.  We makes a commitment to remedy material and manufacturing defects for a period of 3 years from the invoicing date. |

## **TECHNICAL DRAWINGS**

**Shower Seat** 

Wall Mounted Flip-Up

Solid Metal Wall Fixing

INCL. Stainless Steel Screws and Universal Wall Plugs

Ergonomical Seat made of super high quality nanocoated sylvestris pine wood materiial