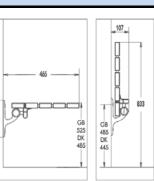

## **TECHNICAL DRAWINGS**

**Shower Seat** 

Wall Mounted Flip-Up

Solid Metal Wall Fixing

INCL. Stainless Steel Screws and Universal Wall Plugs

Ergonomical Seat made of super high quality nanocoated sylvestris pine wood materiial

Wide-450mm, Depth-465mm (refer to above drawings)

Weight loading 150kgs certified.

Carton dimension: 59\*51\*13cm. Gross weight: 7.6kgs