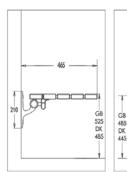

## **TECHNICAL DRAWINGS**

**Shower Seat** 

Wall Mounted Flip-Up

Solid Metal Wall Fixing

INCL. Stainless Steel Screws and Universal Wall Plugs

Ergonomical Seat made of super high quality nanocoated sylvestris pine wood materiial

Wide-450mm, Depth-465mm (refer to above drawings)

Weight loading 150kgs certified.

Carton dimension: 59\*51\*13cm. Gross weight: 7.6kgs