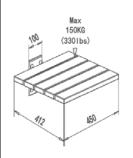

## **TECHNICAL DRAWINGS**

**Shower Seat** 

Wall Mounted Flip-Up

Solid Metal Wall Fixing

INCL. Stainless Steel Screws and Universal Wall Plugs

Ergonomical Seat made of super high quality nanocoated sylvestris pine wood materiial

Wide-450mm, Depth-465mm (refer to above drawings)

Weight loading 150kgs certified.

Carton dimension: 59\*51\*13cm. Gross weight: 7.6kgs