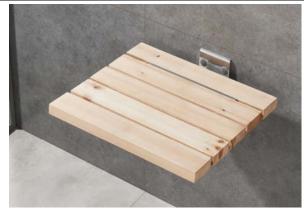

# Aicube -- Care with Love

Price: USD110 /unit

| PRODUCT DETAILS                   |                                                                                                                                                                                                                     |  |
|-----------------------------------|---------------------------------------------------------------------------------------------------------------------------------------------------------------------------------------------------------------------|--|
| Туре                              | SHOWER SEAT                                                                                                                                                                                                         |  |
| Item Code                         | SA-A450                                                                                                                                                                                                             |  |
| Range                             | Shower seat                                                                                                                                                                                                         |  |
| Materials                         | 1.Metal part constructed with super solid aluminum.  2. Seat part is super quality sylvestris pine plus nano-coated 3. Anti-slip surface of wood top  4. The fixing kits and fasteners are made of stainless steel. |  |
| Finish                            | Bright Chrome Wall Fixing , Natural wood top                                                                                                                                                                        |  |
| To de Sad Batella and Banadallana |                                                                                                                                                                                                                     |  |

### **Technical Details and Descriptions:**

Wall mounted shower seat foldable. Certified Weight loading 150kgs. Maximum user mass (seat): 225 kg.

| Standard and Warranty |                                                                                                                                                                                                                                |
|-----------------------|--------------------------------------------------------------------------------------------------------------------------------------------------------------------------------------------------------------------------------|
| Standard              | ISO17966                                                                                                                                                                                                                       |
| Warranty              | Expected service life of the shower seat is 10 years, provided that maintenance is carried out correctly.  We makes a commitment to remedy material and manufacturing defects for a period of 3 years from the invoicing date. |

## **TECHNICAL DRAWINGS**

**Shower Seat** 

Wall Mounted Flip-Up

Solid Metal Wall Fixing

INCL. Stainless Steel Screws and Universal Wall Plugs

Ergonomical Seat made of super high quality nanocoated sylvestris pine wood materiial