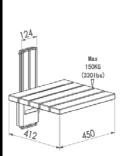

## Aicube--Care with Love

Price: USD 135 per unit

| PRODUCT DETAILS                                                                                                               |                                                                                                                                                                                                                                |
|-------------------------------------------------------------------------------------------------------------------------------|--------------------------------------------------------------------------------------------------------------------------------------------------------------------------------------------------------------------------------|
| Туре                                                                                                                          | SHOWER SEAT                                                                                                                                                                                                                    |
| Item Code                                                                                                                     | SA-B450                                                                                                                                                                                                                        |
| Range                                                                                                                         | Shower seat                                                                                                                                                                                                                    |
| Materials                                                                                                                     | 1.Metal part constructed with super solid aluminum. 2. Seat part is super quality sylvestris pine plus nano-coated 3. Anti-slip surface of wood top                                                                            |
| Finish                                                                                                                        | Bright Chrome Track and bracket/Seat Natural pin wood                                                                                                                                                                          |
| Technical Details and Descriptions:                                                                                           |                                                                                                                                                                                                                                |
| Wall mounted shower seat foldable, Height adjustable.<br>Certified Weight loading 150kgs<br>Maximum user mass (seat): 225 kg. |                                                                                                                                                                                                                                |
| Standard and Warranty                                                                                                         |                                                                                                                                                                                                                                |
| Standard                                                                                                                      | ISO17966                                                                                                                                                                                                                       |
| Warranty                                                                                                                      | Expected service life of the shower seat is 10 years, provided that maintenance is carried out correctly.  We makes a commitment to remedy material and manufacturing defects for a period of 3 years from the invoicing date. |

## **TECHNICAL DRAWINGS**

Shower Seat

Wall Mounted Flip-Up and Height adjustable Solid Metal Wall Fixing

INCL. Stainless Steel Screws and Universal Wall Plugs

Ergonomical Seat made of super high quality nanocoated sylvestris pine wood materiial

Wide-450mm, Depth-495mm (refer to above drawings)

Weight loading 150kgs certified.

Carton Size:58\*47\*17cm. Gross Weight: 7.31kgs