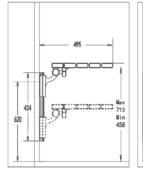

## **TECHNICAL DRAWINGS**

Shower Seat

Wall Mounted Flip-Up and Height adjustable Solid Metal Wall Fixing

INCL. Stainless Steel Screws and Universal Wall Plugs

Ergonomical Seat made of super high quality nanocoated sylvestris pine wood materiial

Wide-450mm, Depth-495mm (refer to above drawings)

Weight loading 150kgs certified.

Carton Size:58\*47\*17cm. Gross Weight: 7.31kgs