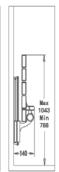

## **TECHNICAL DRAWINGS**

Shower Seat

Wall Mounted Flip-Up and Height adjustable Solid Metal Wall Fixing

INCL. Stainless Steel Screws and Universal Wall Plugs

Ergonomical Seat made of super high quality nanocoated sylvestris pine wood materiial

Wide-450mm, Depth-495mm (refer to above drawings)

Weight loading 150kgs certified.

Carton Size:58\*47\*17cm. Gross Weight: 7.31kgs