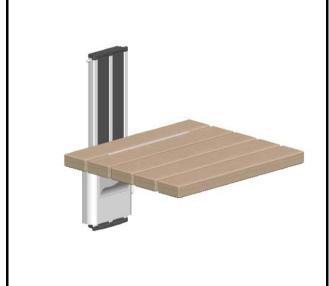

## Aicube--Care with Love

Price: USD 135 per unit

| PRODUCT DETAILS                                                                                                               |                                                                                                                                                                                                                                |
|-------------------------------------------------------------------------------------------------------------------------------|--------------------------------------------------------------------------------------------------------------------------------------------------------------------------------------------------------------------------------|
| Туре                                                                                                                          | SHOWER SEAT                                                                                                                                                                                                                    |
| Item Code                                                                                                                     | SA-B450                                                                                                                                                                                                                        |
| Range                                                                                                                         | Shower seat                                                                                                                                                                                                                    |
| Materials                                                                                                                     | 1.Metal part constructed with super solid aluminum. 2. Seat part is super quality sylvestris pine plus nano-coated 3. Anti-slip surface of wood top                                                                            |
| Finish                                                                                                                        | Bright Chrome Track and bracket/Seat Natural pin wood                                                                                                                                                                          |
| Technical Details and Descriptions:                                                                                           |                                                                                                                                                                                                                                |
| Wall mounted shower seat foldable, Height adjustable.<br>Certified Weight loading 150kgs<br>Maximum user mass (seat): 225 kg. |                                                                                                                                                                                                                                |
| Standard and Warranty                                                                                                         |                                                                                                                                                                                                                                |
| Standard                                                                                                                      | ISO17966                                                                                                                                                                                                                       |
| Warranty                                                                                                                      | Expected service life of the shower seat is 10 years, provided that maintenance is carried out correctly.  We makes a commitment to remedy material and manufacturing defects for a period of 3 years from the invoicing date. |

## **TECHNICAL DRAWINGS**

Shower Seat

Wall Mounted Flip-Up and Height adjustable Solid Metal Wall Fixing

INCL. Stainless Steel Screws and Universal Wall Plugs

Ergonomical Seat made of super high quality nanocoated sylvestris pine wood materiial